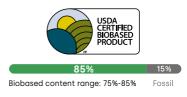

| Ν                | ≥ 20       |
| Colour fastness to rubbing - Dry 50 cycles                            | UNI EN ISO 11640:1998                  | Grey scale       | ≥ 3        |
| Colour fastness to rubbing - Wet 10 cycles                            | UNI EN ISO 11640:1998                  | Grey scale       | ≥ 2/3      |
| Colour fastness to rubbing - Sweat 10 cycles                          | UNI EN ISO 11640:1998 -<br>11641 (pH8) | Grey scale       | ≥ 2/3      |
| Flex resistance - Dry 50.000 cycles                                   | UNI EN ISO 5402                        | -                | No damage* |
| Colour fastness to artificial light<br>Exposition energy 16.000 kj/m² | UNI EN ISO 105B02 (MET.5)              | Blue scale       | ≥ 3        |

\* visible to the naked eye





Company with Management System Certified: Quality UNI EN ISO 9001:2015, Environmental UNI EN ISO 14001:2015